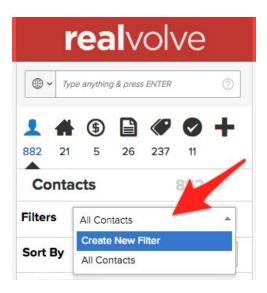

## Basics: All Users

On the left side of the screen, just below the section title "Contacts" is the Filters section. The

drop-down menu of the filter allows filters to be created or use previously created filters to limit which contact records are viewed. Select "**Create New Filter**" to access the filter options from the drop-down menu such as Tag, Category, Record Owner, Record Type, Referrer, Source Type, Others, Date, Contact Type, Relationship Score, Stage, Status, and

Contacts

Rent/Own. Any combination of filters can be selected and saved for future use.

The selected criteria is displayed in RED below the filter type and the count of records matching the filter criteria is shown above the drop-down menu. Click on the ">>" chevrons to view the filtered records. Enter a filter name then click [Apply] to save the filter criteria for future use.